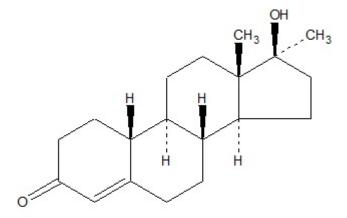

|              |                |               |
| Prepared by:                       | MARK KOZLOWSKI                                          |              | _ Date: _      |               |
| Verified by:                       | See email                                               |              | Date: _        | 2004-10-06    |
|                                    | RICHARD LAING                                           |              |                |               |
| Approved by:                       |                                                         |              | _ Date: _      |               |
|                                    | DIRECTOR, OFFICE<br>CONTROLLED SUBS                     |              |                |               |



Methyloestrenolone